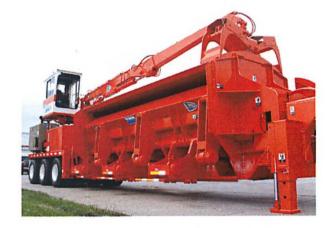

With 40 years of experience in building portable scrap equipment, Al-jon is uniquely qualified to manufacture this high production machine. Weighing in at 95,000 pounds, the 580 CL Car Logger is the true heavy weight in portable balers and loggers. There is no substitute for iron.

#### **BALING CHAMBER:**

Dimensions - 10'W x 19'L.

"L" Box Design with Stress Relieved Welds. Lower Baling Chamber Allowing Better Operator Visibility.

#### REAR AXLE:

Tri-axle with 11:00 x 22.5 Tubeless Tires