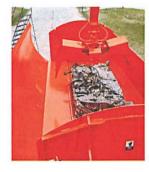

#### **BALING CHAMBER:**

Dimensions - 10'W x 19'L.

"L" Box Design with Stress Relieved Welds. Lower Baling Chamber Allowing Better Operator Visibility.

#### **BALE SIZE:**

40"W x 26"H x Variable Length. Bale Density: 30 - 80lbs. Per Cu. Ft.