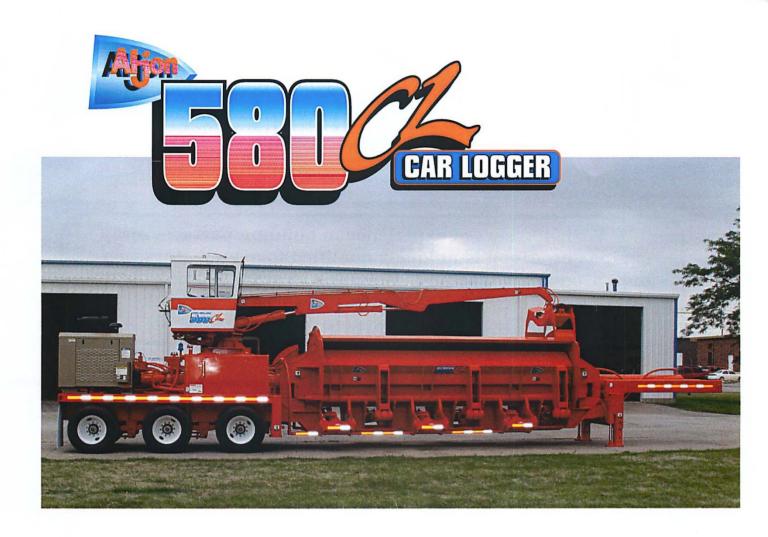

With 40 years of experience in building portable scrap equipment, Al-jon is uniquely qualified to manufacture this high production machine. Weighing in at 95,000 pounds, the 580 CL Car Logger is the true heavy weight in portable balers and loggers. There is no substitute for iron.

### CRANE:

Model 1010 Knuckle Boom Material Handler. Large Modern Crane Cab.

- AC/Heater.
- Joy Stick Controls.
- Fully Adjustable Seat.
- 9 25' 8" Reach
- 4,000 Pounds Lifting Capacity at 20' Reach.
- Load Sensing Piston Pump
- 540° Direct Manually Controlled Hydraulics

#### **BALING CHAMBER:**

Dimensions - 10'W x 19'L.

"L" Box Design with Stress Relieved Welds. Lower Baling Chamber Allowing Better Operator Visibility.