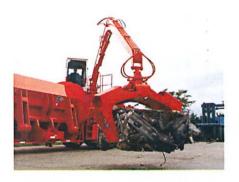

### CRANE:

Model 1010 Knuckle Boom Material Handler. Large Modern Crane Cab.

- AC/Heater.
- Joy Stick Controls.
- Fully Adjustable Seat.
- 9 25' 8" Reach
- 4,000 Pounds Lifting Capacity at 20' Reach.
- Load Sensing Piston Pump
- 540° Direct Manually Controlled Hydraulics