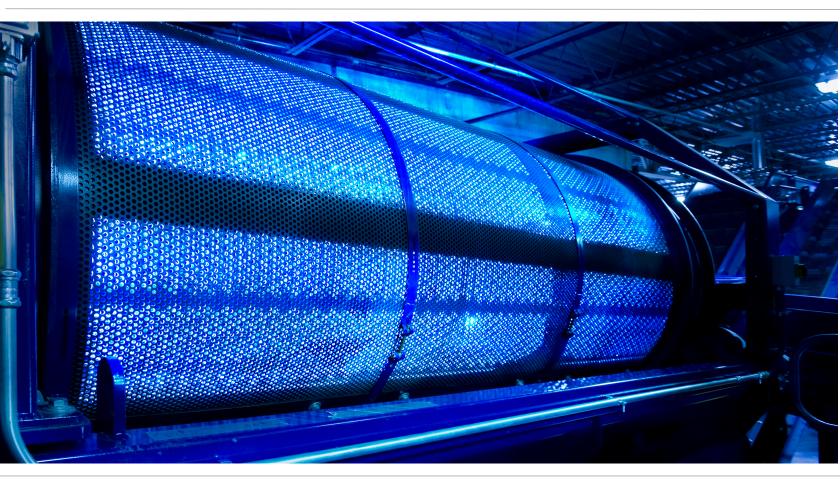

## LOW-MAINTENANCE CUSTIMIZABLE SOLUTION FOR GLASS PROCESSING

The CP Glass Trommel is a customizable revolving cylinder screen that separates mixed glass particles based on shape and size. Multi-optional arrangements make it easy for the operator to customize the trommel- dual or single barrel, a variety of screen openings, with the option of up to 4 material splits are available to target the exact specifications of glass outcomes. Retractable covers make it very easy for maintenance personnel to access the trommel.

## FEATURES AND BENEFITS

- Separation of fines from large and medium glass particles
- Retractable cover for ease of maintenance
- Dual barrel option decreases space requirements
- Heavy-duty urethane direct-drive wheels
- Very low maintenance
- Customizable screening options up to 4 material splits
- User selectable size options for screens sizes
- Length options in 2 sizes: 20' or 14'