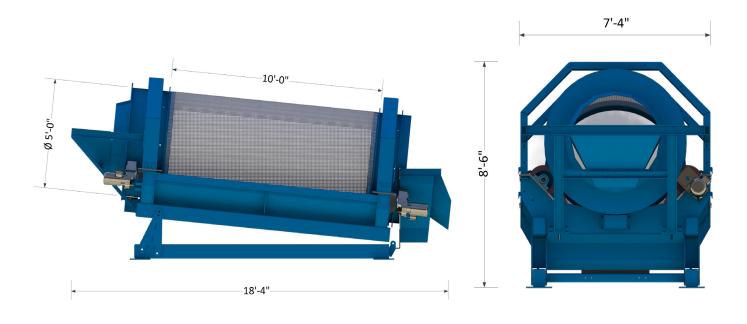

## FEATURES AND BENEFITS

- Separation of fines from large and medium glass particles
- Retractable cover for ease of maintenance
- Dual barrel option decreases space requirements
- Heavy-duty urethane direct-drive wheels
- Very low maintenance
- Customizable screening options up to 4 material splits
- User selectable size options for screens sizes
- Length options in 2 sizes: 20' or 14'