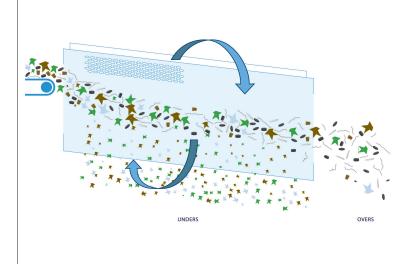

## LOW-MAINTENANCE CUSTIMIZABLE SOLUTION FOR GLASS PROCESSING

The CP Glass Trommel is a customizable revolving cylinder screen that separates mixed glass particles based on shape and size. Multi-optional arrangements make it easy for the operator to customize the trommel- dual or single barrel, a variety of screen openings, with the option of up to 4 material splits are available to target the exact specifications of glass outcomes. Retractable covers make it very easy for maintenance personnel to access the trommel.

## FEATURES AND BENEFITS

- Separation of fines from large and medium glass particles
- Retractable cover for ease of maintenance
- Dual barrel option decreases space requirements
- Heavy-duty urethane direct-drive wheels
- Very low maintenance
- Customizable screening options up to 4 material splits
- User selectable size options for screens sizes
- Length options in 2 sizes: 20' or 14'