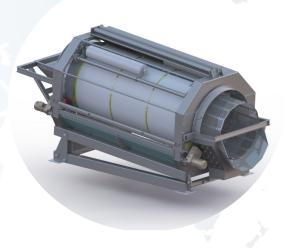

## LOW-MAINTENANCE CUSTIMIZABLE SOLUTION FOR GLASS PROCESSING

The CP Glass Trommel is a customizable revolving cylinder screen that separates mixed glass particles based on shape and size. Multi-optional arrangements make it easy for the operator to customize the trommel- dual or single barrel, a variety of screen openings, with the option of up to 4 material splits are available to target the exact specifications of glass outcomes. Retractable covers make it very easy for maintenance personnel to access the trommel.