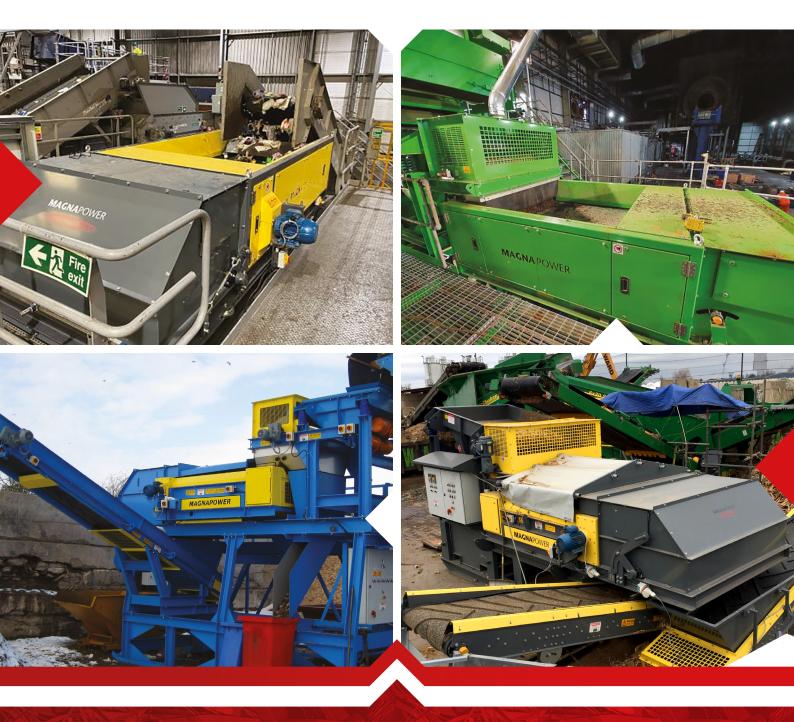

# MAXIMISE METAL RECOVERY & MINIMISE MAINTENANCE!

- Higher levels of cleaner non-ferrous metals
- Maximum performance and reliability with the eccentric rotor
- Long life reliability of high performance & high frequency rotor
- Belt widths: 300mm to 2000mm
- Higher throughput with variable high speed belt

- Simple belt changing and maintenance
- Our application and selection expertise is at your service
- Excellent back up and service
- Full service contracts available
- Full testing facility