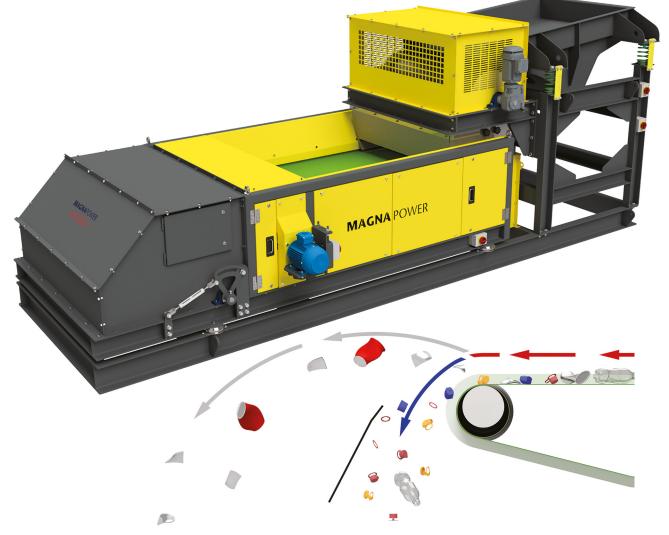

# MAXIMISE METAL RECOVERY & MINIMISE MAINTENANCE!

- Higher levels of cleaner non-ferrous metals
- Maximum performance and reliability with the eccentric rotor
- Long life reliability of high performance & high frequency rotor
- Belt widths: 300mm to 2000mm
- Higher throughput with variable high speed belt

- Simple belt changing and maintenance
- Our application and selection expertise is at your service
- Excellent back up and service
- Full service contracts available
- Full testing facility